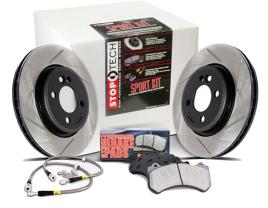

## COMBINE 3 SELECT ITEMS FROM THE SAME CATEGORY AND GET 15% OFF

Combine any rotors, pads, stainless lines or brake fluids and get 15% OFF your order. Must purchase 1 set of pads or a minimum of two rotors to comply with this sale.