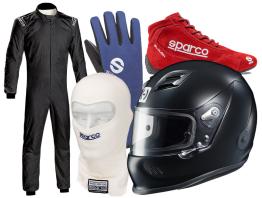

Combine any 3 helmets, gloves, underwear, balaclava, fire extinguisher or racing suit and receive 15%OFF your order.

Get 15% off all in stock Sprint Booster units, Red Line Oil and Race Ramps.