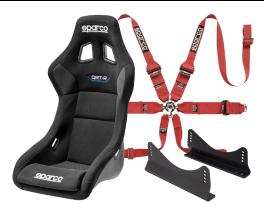

Combine any seat, seat base, mounting hardware, harness or harness bar and get 15% OFF your order. Must purchase one seat and seat base in order to comply with this sale.

Combine any **3 SONAX detailing products** and get 15%