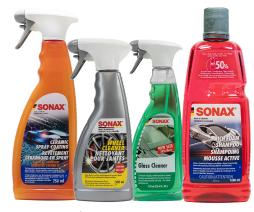

Combine any seat, seat base, mounting hardware, harness or harness bar and get 15% OFF your order. Must purchase one seat and seat base in order to comply with this sale.

Combine any **3 SONAX detailing products** and get 15%