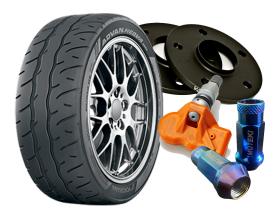

OFF your order.

Combine a set of Yokohama or Michelin tires, TPMS, Tire pressure gauge, spacers, hardware or muteki lug set and receive 15% OFF your order. Must purchase a complete set of tires in order to comply with this sale.